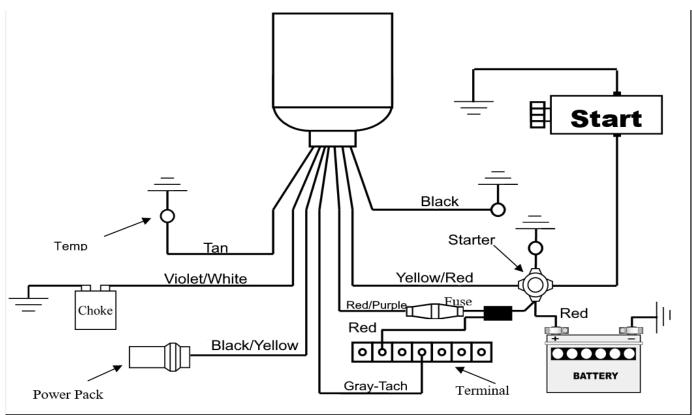

## INSTALLATION

- 1. Disconnect the Negative battery cable.
- 2. Remove the original wiring harness. Take pictures or mark where each wire goes to aide in installation of the new harness.
- 3. Remove the old wiring harness and clean all connection points to verify good connection of the new wiring harness.
- 4. Connect the new harness to the engine.
- 5. Verify proper placement of all wires.
- 6. Install a 20 Amp fuse in the Yellow fuse holder (not provided). The fuse should be a AGC fuse 1 1/4" long.
- 7. Reconnect the Negative battery cable.
- 8. Wire color chart:
  - A) Red/Purple- Comes from the harness's fuse holder, providing fused 12 VDC to ignition key switch.
  - B) Red- Battery cable side of starter solenoid, splits out to harness's fuse holder and terminal block then to Rectifier.
  - C) Yellow/Red- Exciter wire for switched power to starter solenoid activation.
  - D) Black- Ground wire.
  - E) Gray- Tach wire. Connects to the from Rectifier.
  - F) Black/Yellow- Kill switch wire. Plugs into Power Pack connector.
  - G) Violet/White- Choke solenoid.
  - H) **Tan-** Temperature sensor.